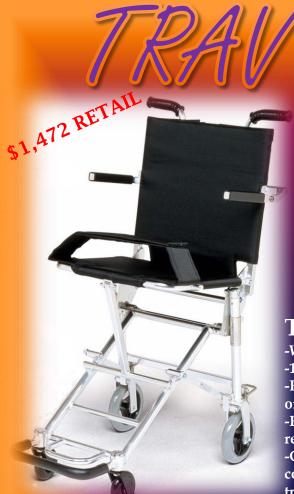

## Enjoy more mobility with a lightweight portable wheelchair.

Now you can go anywhere with the Trav. Compact and lightweight, the Trav makes a great supplement to your primary wheelchair. The Trav handles easily in narrows spaces. It is perfect for use in restaurants, theaters, traveling by car, bus, train, or plane. Best of all, the Trav is built to the same high standards if quality and safety as all Nissin wheelchairs, giving you the freedom to go more places while also enjoying your peace of mind.

## The Trav....

- -Weighs less than 14lbs.
- -13.5(small) 15"(regular) wide.
- -Folds easily with the touch of one button.
- -Folds to meet airline requirements for carry-on bags.
- -Carry bag included for convenient storage and transportation.

## Quality engineered for comfort, mobility and safety.

Nissin engineered the Trav with the help from researchers at a major rehabilitation center in Japan with the needs and desires of their clients in mind.

- -The rear wheels are installed inside the chairs frame to reduce its width, increase maneuverability, and yet provide the comfort of a full size wheelchair. They have a step break for the convenience of caregivers.
- -The thigh belt ensures balance seating.
- -The flip-up armrest facilitates smoother transfers from the chair's seat.

The Trav allows you to enjoy more mobility while feeling safe and

Seat Size: W 15.7" X D 13"

Overall Width (Open): H 33" x W 15.75" x D 25.6"

Overall Width (Closed): H 21" x W 15.75" x D 7.5"

Seat-To-Floor-Height: 19.3" front, 18.1" rear

Wheel size: 3" front, 5" rear

Frame Weight: 13 lbs.
Weight Capacity: 220 lbs.
Frame: Aluminum
Frame Color: Silver
Upholstery Color: Black

Warranty: Lifetime Limited on Frame. 1 year on parts

Colours is the official distributor of Nissin Medical