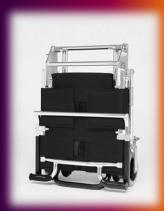

## The Trav....

- -Weighs less than 14lbs.
- -13.5(small) 15"(regular) wide.
- -Folds easily with the touch of one button.
- -Folds to meet airline requirements for carry-on bags.
- -Carry bag included for convenient storage and transportation.

> Shipping Dimensions: 9W x 18.3D x 22.4H Shipping Weight: 16.5lbs

> > Return Policy: 90 days limit

- Product must be unused, clean, and not damaged.
- - Original packaging and materials intact.
- Return shipping costs are the responsibility of the customer.